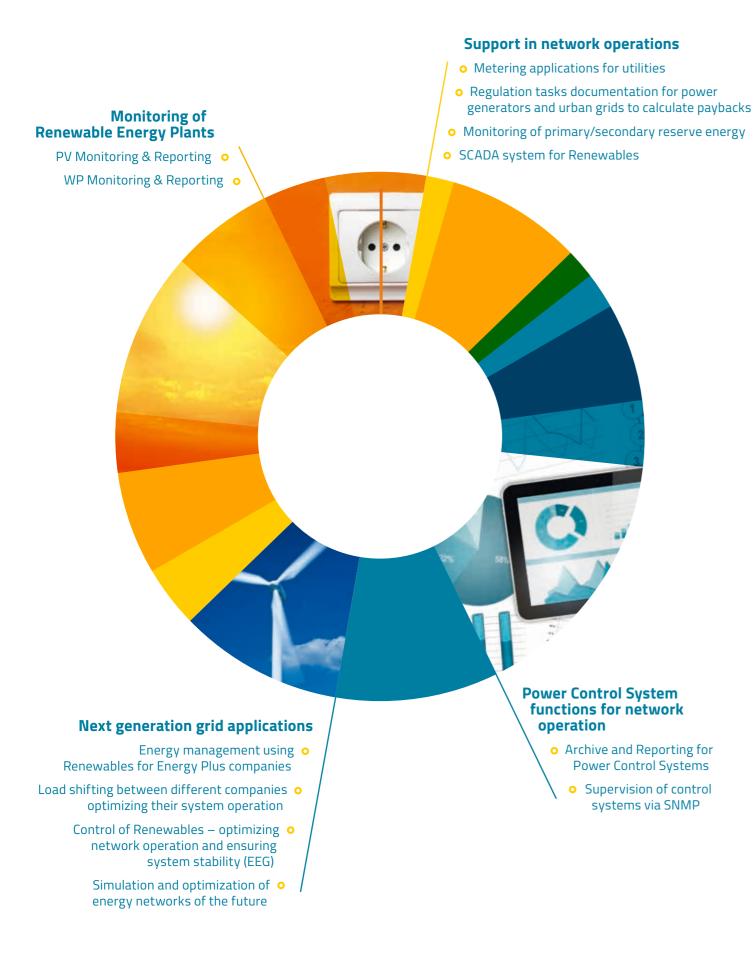

### Trendsetting technology

For the operation of renewable generation and energy network operation EMPURON server solution applications offer a full range of functions. The open data warehouse solution is based on a middleware with scalable computing power and outage prevention (using a redundant system structure). A set of components is web-based and independent of the operating system (for customer and service provider). Even Oracle or Microsoft SQL Server can be selected freely.

The functionality includes the combination of:

- data warehouse functionality
- SCADA
- o reporting engine functionality / Business Intelligence

EMPURON server solutions are able to provide the functionality for power generators of any size and network operation. The modularity and parameterization tools provide a full adaptability of the information contents.

#### The capabilities are:

- Comprehensive system functions providing fitness also for future needs
- o Integration possibilities of additional data sources e.g. metering
- Providing an open system platform

Overall, the system is an intelligent platform for the equipment and energy management in the energy market of the future.