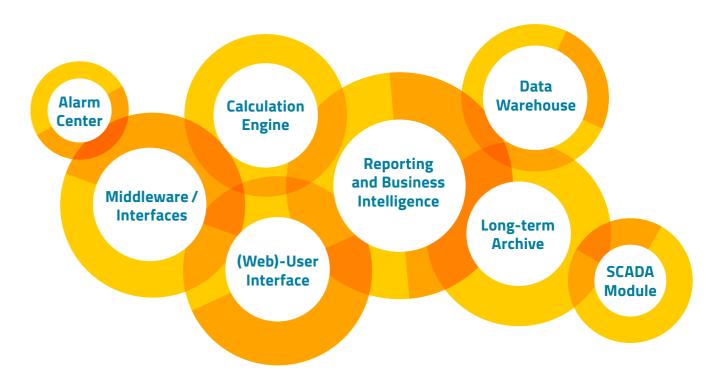

### Trendsetting technology

For the operation of renewable generation and energy network operation EMPURON server solution applications offer a full range of functions. The open data warehouse solution is based on a middleware with scalable computing power and outage prevention (using a redundant system structure). A set of components is web-based and independent of the operating system (for customer and service provider). Even Oracle or Microsoft SQL Server can be selected freely.

The functionality includes the combination of:

- data warehouse functionality
- SCADA
- o reporting engine functionality / Business Intelligence

EMPURON server solutions are able to provide the functionality for power generators of any size and network operation. The modularity and parameterization tools provide a full adaptability of the information contents.

#### The capabilities are:

- Comprehensive system functions providing fitness also for future needs
- o Integration possibilities of additional data sources e.g. metering
- Providing an open system platform

Overall, the system is an intelligent platform for the equipment and energy management in the energy market of the future.